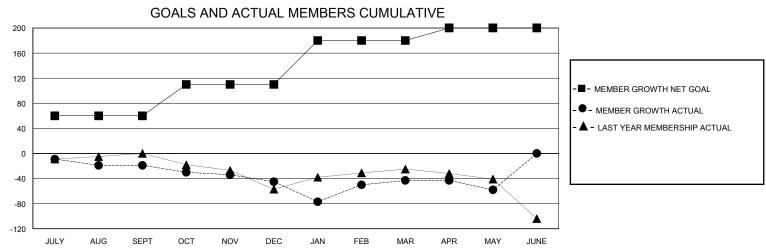

## District 16 J

Results as of: 5/31/2024

| GMT:                  |               |           | GMT CA        |                       |                         |                         |                                                    |  |
|-----------------------|---------------|-----------|---------------|-----------------------|-------------------------|-------------------------|----------------------------------------------------|--|
|                       | Club          | s         |               | Members               |                         |                         |                                                    |  |
| RESULTS FOR 2023-2024 |               |           |               | RESULTS FOR 2023-2024 |                         |                         |                                                    |  |
| QUARTER               | NEW CLUB GOAL | NEW CLUBS | DROPPED CLUBS | QUARTER MEN           | IBER GROWTH NET<br>GOAL | MEMBER GROWTH<br>ACTUAL | DROPPED<br>MEMBERS ACTUAL<br>(including transfers) |  |
| JULY/AUG/SEPT         | 0             | 0         | 1             | JULY/AUG/SEPT         | 60                      | 27                      | 36                                                 |  |
| OCT/NOV/DEC           | 1             | 0         | 2             | OCT/NOV/DEC           | 50                      | 39                      | 62                                                 |  |
| JAN/FEB/MAR           | 0             | 1         | 1             | JAN/FEB/MAR           | 70                      | 58                      | 50                                                 |  |
| APR/MAY/JUNE          | 0             | 0         | 0             | APR/MAY/JUNE          | 20                      | 19                      | 33                                                 |  |