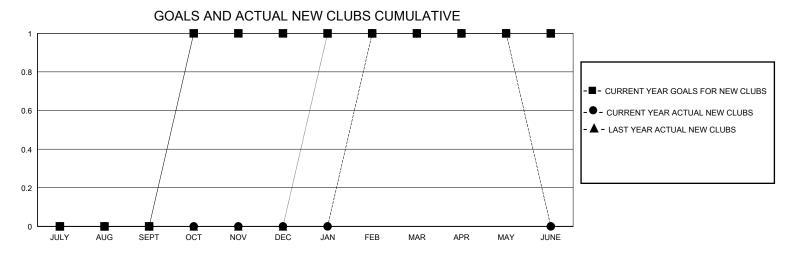

## District 16 J

Results as of: 5/31/2024

| GMT:                  |               |           | GMT CA        |                       |                         |                         |                                                    |  |
|-----------------------|---------------|-----------|---------------|-----------------------|-------------------------|-------------------------|----------------------------------------------------|--|
|                       | Club          | s         |               | Members               |                         |                         |                                                    |  |
| RESULTS FOR 2023-2024 |               |           |               | RESULTS FOR 2023-2024 |                         |                         |                                                    |  |
| QUARTER               | NEW CLUB GOAL | NEW CLUBS | DROPPED CLUBS | QUARTER MEN           | IBER GROWTH NET<br>GOAL | MEMBER GROWTH<br>ACTUAL | DROPPED<br>MEMBERS ACTUAL<br>(including transfers) |  |
| JULY/AUG/SEPT         | 0             | 0         | 1             | JULY/AUG/SEPT         | 60                      | 27                      | 36                                                 |  |
| OCT/NOV/DEC           | 1             | 0         | 2             | OCT/NOV/DEC           | 50                      | 39                      | 62                                                 |  |
| JAN/FEB/MAR           | 0             | 1         | 1             | JAN/FEB/MAR           | 70                      | 58                      | 50                                                 |  |
| APR/MAY/JUNE          | 0             | 0         | 0             | APR/MAY/JUNE          | 20                      | 19                      | 33                                                 |  |